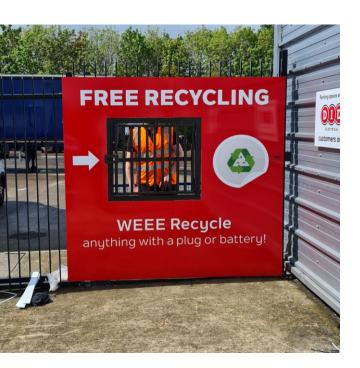

# **New Collection & WEEE Storage Areas**

#### **In-store** • Large Format Vinyls.

**Bandon** Finglas

#### **In-store** • Large Format Vinyls.

Kilkenny

Refreshed POS Posters in all stores

WEEE service messaging across all 23 stores nationwide.