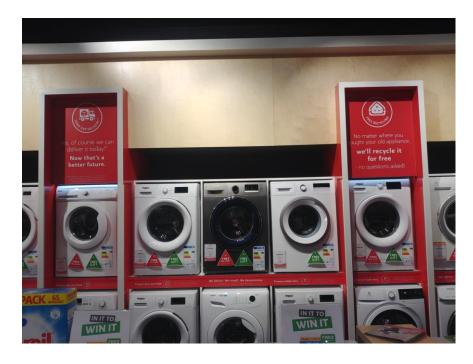

#### **In-store** • Large Format Vinyls.

Kilkenny

Refreshed POS Posters in all stores

WEEE service messaging across all 23 stores nationwide.