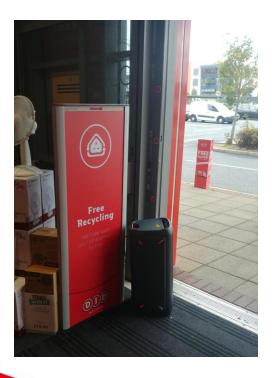

#### **In-store** • Large Format Vinyls.

Kilkenny

Refreshed POS Posters in all stores

WEEE service messaging across all 23 stores nationwide.