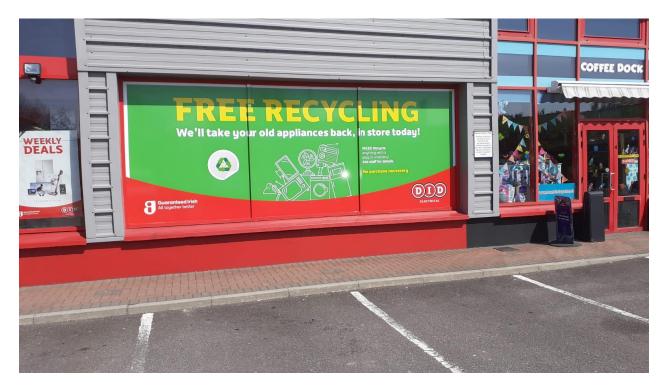

#### **In-store** • Large Format Vinyls.

Kilkenny

Refreshed POS Posters in all stores

WEEE service messaging across all 23 stores nationwide.