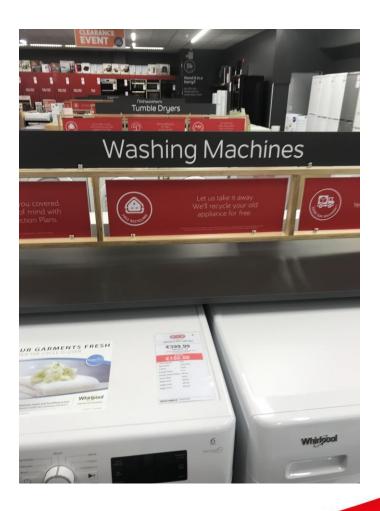

#### **In-store** • Large Format Vinyls.

Kilkenny

Refreshed POS Posters in all stores

WEEE service messaging across all 23 stores nationwide.